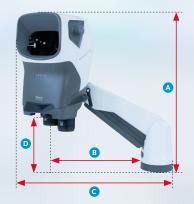

### Verso arm

Versatile 'lift and lower' Verso stand enables Mantis to be swung in and out of position when needed.

| Dimensions                                | PIXO      | ERGO | ιοτα      |
|-------------------------------------------|-----------|------|-----------|
| A (Workbench to top of the head)          | 429-652mm |      | 360-590mm |
| <b>B</b> (Throat, optical axis to column) | 380-505mm |      | 375-503mm |
| C (Length)                                | 575-695mm |      | 590-710mm |
| D (Worksurface to bottom head/objective)  | 40-285mm  |      | 39-263mm  |