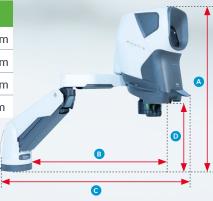

### Verso arm with forearm

Adds extra stand reach with pivot point, rotation 270°.

| Dimensions                                | PIXO      | ERGO | ιοτα      |
|-------------------------------------------|-----------|------|-----------|
| A (Workbench to top of the head)          | 482-710mm |      | 416-639mm |
| <b>B</b> (Throat, optical axis to column) | 630-755mm |      | 630-750mm |
| C (Length)                                | 825-945mm |      | 840-960mm |
| D (Worksurface to bottom head/objective)  | 106-337mm |      | 94-316mm  |