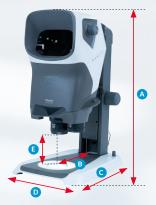

## Stabila stand

Counter Sprung for ease of use, Stabila's compact, stable design features a long range of focus travel, and an optional illuminated base.

| Dimensions                                  | PIXO      | ERGO | ιοτα      |
|---------------------------------------------|-----------|------|-----------|
| A (Workbench to top of the head)            | 513-663mm |      | 449-559mm |
| <b>B</b> (Throat, optical axis to column)   | 218mm     |      | 218mm     |
| C (Length)                                  | 422mm     |      | 422mm     |
| D (Width)                                   | 290mm     |      | 290mm     |
| E (Top of stabila to bottom head/objective) | 246mm max |      | 239mm max |