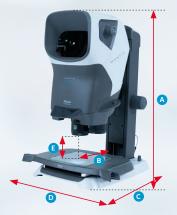

## Stabila stand with pilot stage

Pilot Stage - 100mm x 100mm travel stage with autolock to prevent unwanted movement.

| Dimensions                                         | PIXO      | ERGO | ιοτα      |
|----------------------------------------------------|-----------|------|-----------|
| A (Workbench to top of the head)                   | 513-663mm |      | 449-559mm |
| <b>B</b> (Throat, optical axis to column)          | 218mm     |      | 218mm     |
| C (Length incl. movement)                          | 475mm max |      | 475mm max |
| D (Width incl. movement)                           | 520mm max |      | 520mm max |
| <b>E</b> (Top of stabila to bottom head/objective) | 212mm max |      | 205mm max |